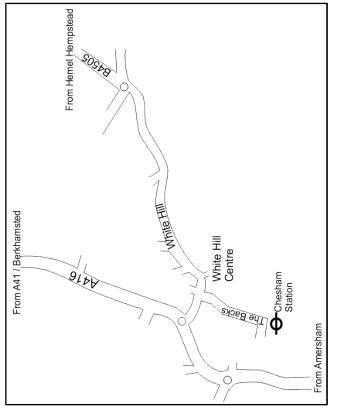

#### Directions to: White Hill Centre HP5 1AG

<u>From the M1</u> J8, take the A414 (towards Hemel Hempstead) across 4 roundabouts downhill to the 'Magic Roundabout', take 2nd exit on left (A414 Berkhamsted), at traffic lights go straight on towards A41. At double roundabout take 2<sup>nd</sup> exit on to A41 towards Aylesbury, at the 3rd junction take the A416 towards Chesham. At the second roundabout in Chesham take the first exit up White Hill, (sign posted Ley Hill and White Hill Centre). The White Hill Centre is approx. 200m on the right as the road bears left.

<u>From M25 J20</u> take A41 towards Aylesbury, at the 4<sup>th</sup> junction take the A416 towards Chesham, at the second roundabout in Chesham take the first exit up White Hill (sign posted Ley Hill and White Hill Centre), The White Hill Centre is approx. 200m on the right as the road bears left.

By Train. The nearest train station is Chesham (direct from London Baker St on Metropolitan line; every ½ hr). This station is about 400 m from The White Hill Centre. On leaving station walk ahead along The Backs to White Hill, turn right taking the steps and path at the end of the Waitrose car park.